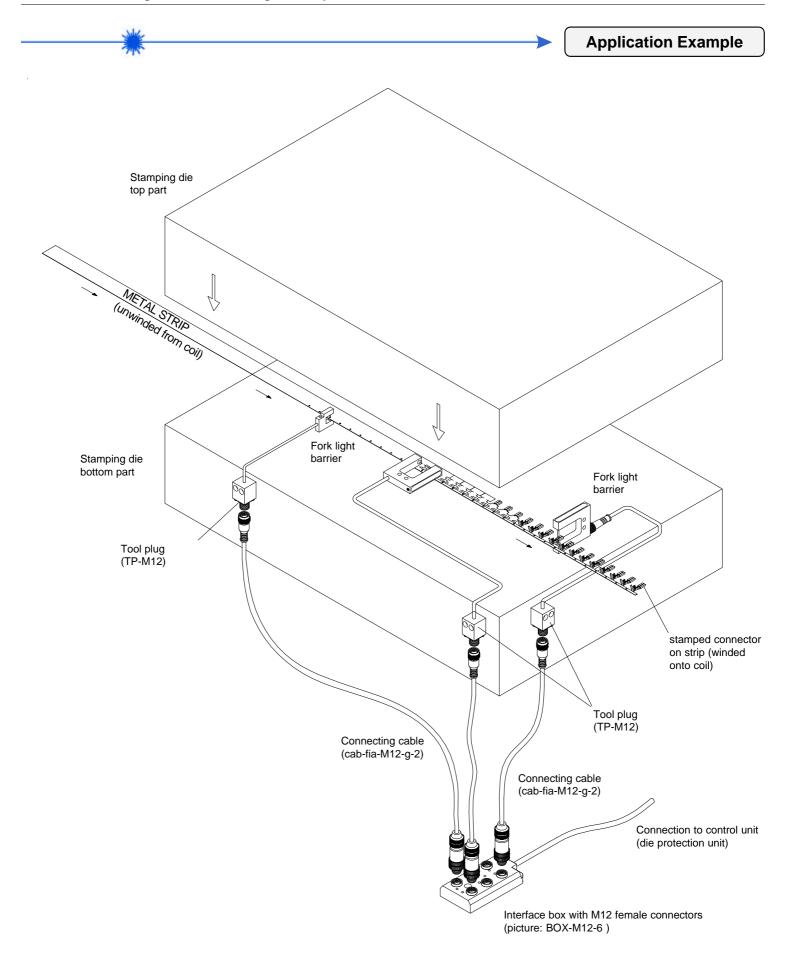

**Field of Application** 

## **Mounting area**:

- The light barriers are primarily mounted in the stamping die bottom part, and are available also with a so-called tool-plug (TP-M12)
- The connection from the tool-plug to the interface box is established by a connecting cable (cab-fia-M12-g-2)
- The interface box is mounted directly at the stamping machine (eccentric press)