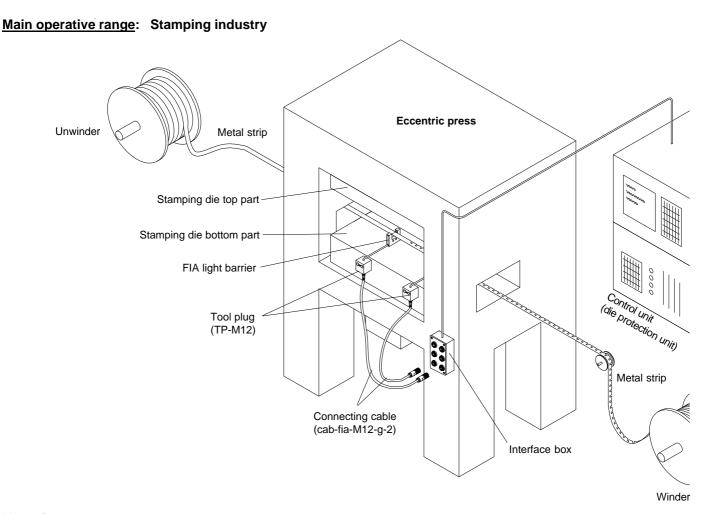

**Field of Application** 

## **Mounting area**:

- The light barriers are primarily mounted in the stamping die bottom part, and are available also with a so-called tool-plug (TP-M12)
- The connection from the tool-plug to the interface box is established by a connecting cable (cab-fia-M12-g-2)
- The interface box is mounted directly at the stamping machine (eccentric press)