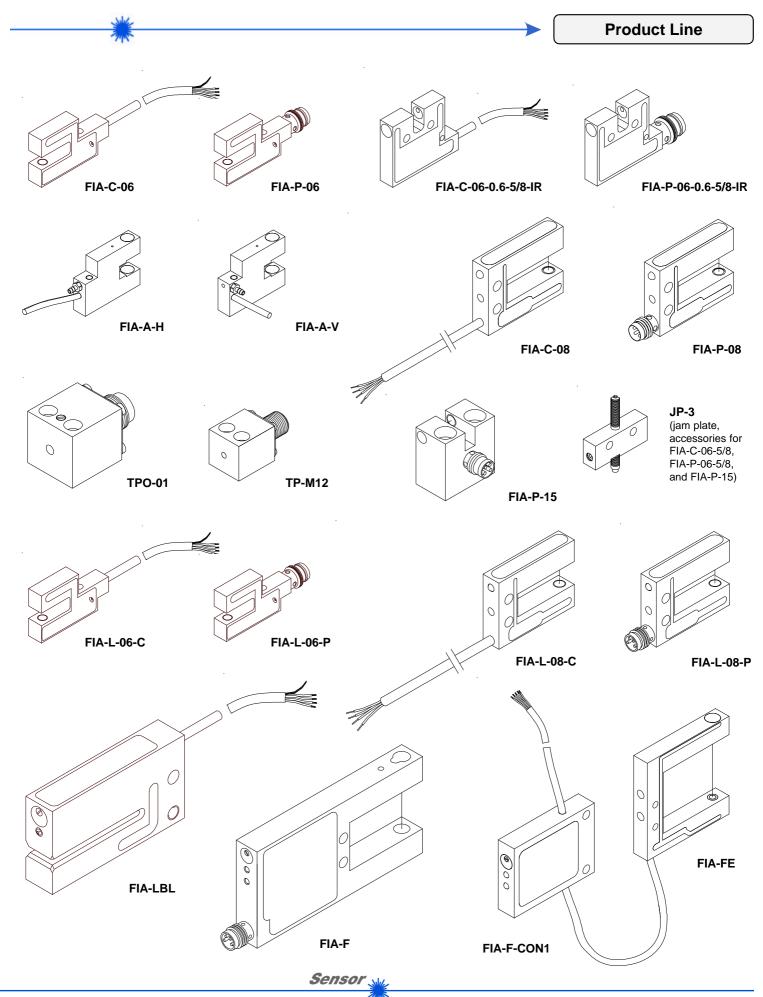

## Product Information

Applications: Mainly in the field of metal stamping

**Products**: Fork light barriers:

Available as IR-type or VIS-type, cable version (C) or plug version (P), with or without blast air connector, Common characteristic: Electronics integrated in the sensor housing